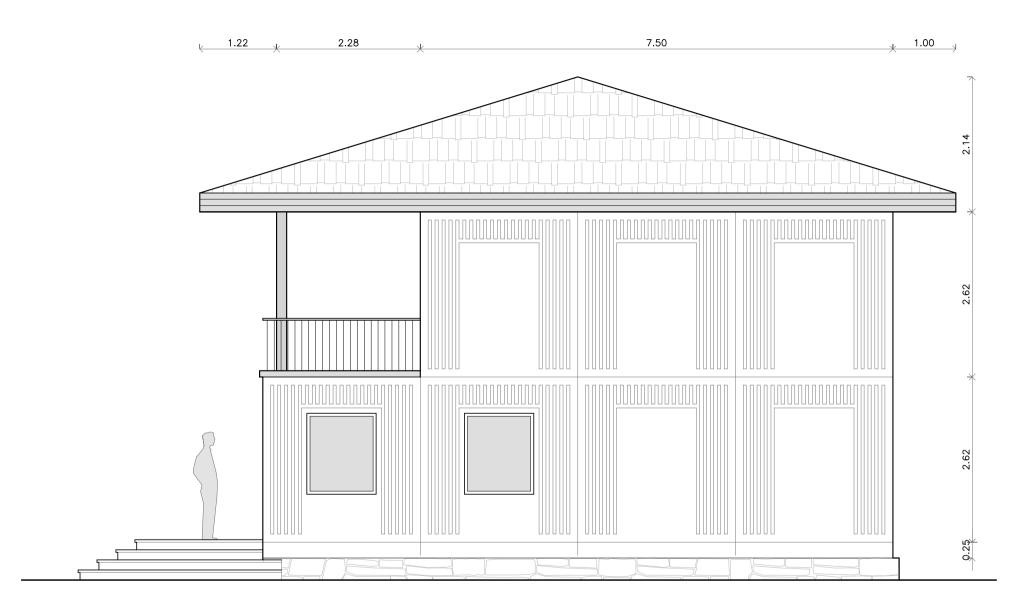

متوسط \* طراحی کلیه دیوارهای باربر ثقلی و جانبی برای زلزله \* تولید صنعتی در کارخانه (کنترل کیفیت مصالح، شرایط مناسب تولید بتن، کنترل کیفیت مناسب مراحل تولید، سرعت بالای اجرا، توسعه پذیر، با توجیه اقتصادی مناسب) \* بتن ریزی یکپارچه هر مدول یا اتاق در یک مرحله \* عمل آوری با بخار و کیورینگ مناسب \* امکان تکمیل عملیات نازک کاری در کارخانه

### مزایای سازه های بتنی پیش ساخته مدولار سه بعدی

٭ امکان انتخاب بین چند طرح داخلی و قابلیت اجرا با تراس و بالکن ٭ امکان ارایه سازه به صورت کیت و تکمیل ناز ک کاری توسط خریدار





- بنشانی: شهریار، بخش مرکزی، شهر باغستان محله سعیدآباد، بلوار شهید بهشتی، خیابان وحید ۱ پلاک۶ کد پستی:۳۳۵۹۶۳۱۲۶۱
  - 🖬 🗋 تلفکس: ۱–۶۵۶۰۵۸۷۰ (۰۲۱)
  - info@MKBeton.com پست الکترونيک:

**MKBETON** 

اینستا*گر*ام :

O'









Section A-A



Front Elevation



**Back Elevation** 



# Lateral Elevation 1



10.00

## Lateral Elevation 2