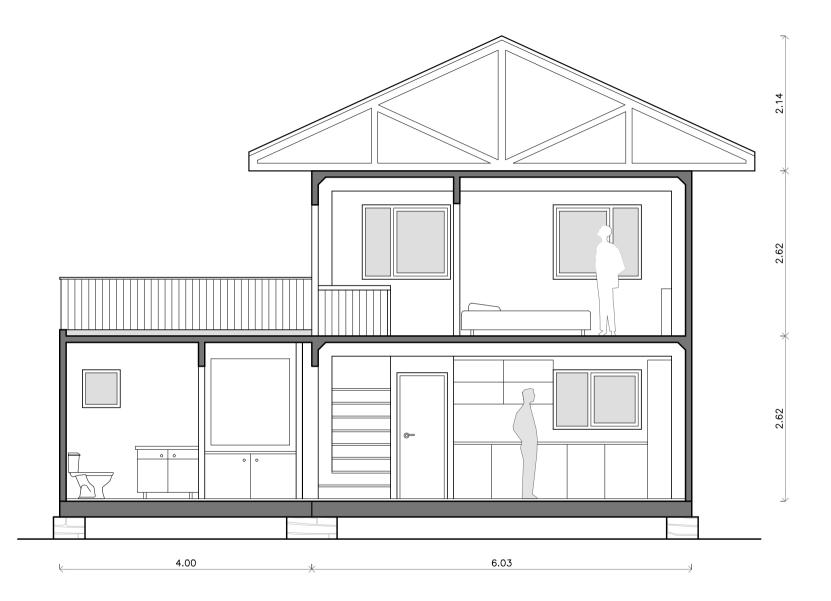

**MKBETON** 

اینستا*گر*ام :

O'

Section A-A

Front Elevation

**Back Elevation** 