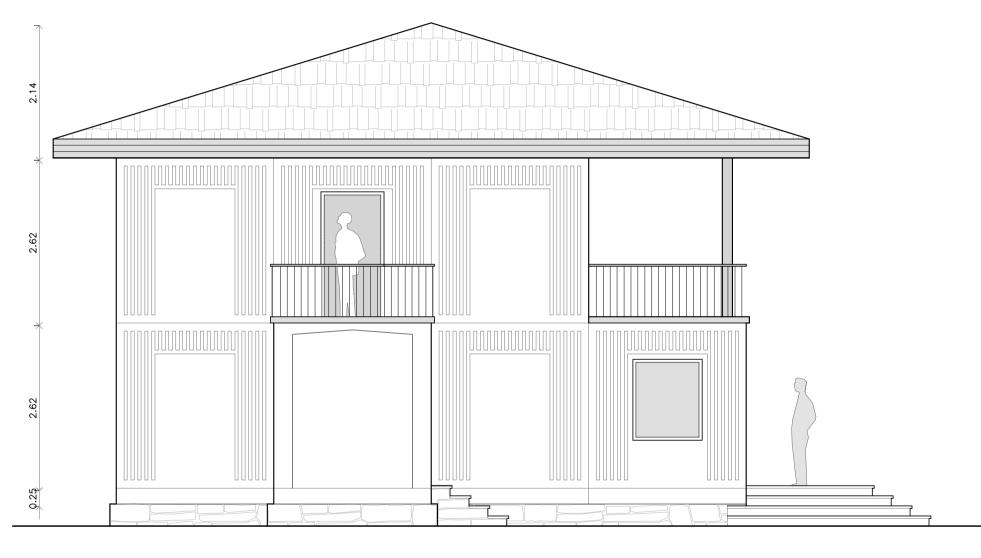

های باربر ثقلی و جانبی برای زلزله \* تولید صنعتی در کارخانه (کنترل کیفیت مصالح، شرایط مناسب تولید بتن، کنترل کیفیت مناسب مراحل تولید، سرعت بالای اجرا، توسعه پذیر، با توجیه اقتصادی مناسب) \* بتن ریزی یکپارچه هر مدول یا اتاق در یک مرحله \* عمل آوری با بخار و کیورینگ مناسب \* امکان تکمیل عملیات نازک کاری در کارخانه

### مزایای سازه های بتنی پیش ساخته مدولار سه بعدی

٭ امکان انتخاب بین چند طرح داخلی و قابلیت اجرا با تراس و بالکن ٭ امکان ارایه سازه به صورت کیت و تکمیل ناز ک کاری توسط خریدار





- بنشانی: شهریار، بخش مرکزی، شهر باغستان محله سعیدآباد، بلوار شهید بهشتی، خیابان وحید ۱ پلاک۶ کد پستی:۳۳۵۹۶۳۱۲۶۱
  - 🖬 🗋 تلفکس: ۱–۶۵۶۰۵۸۷۰ (۰۲۱)
  - info@MKBeton.com پست الکترونيک:

**MKBETON** 

اینستا*گر*ام :

O'









Section A-A



Front Elevation



**Back Elevation** 



# Lateral Elevation 1



10.00

## Lateral Elevation 2