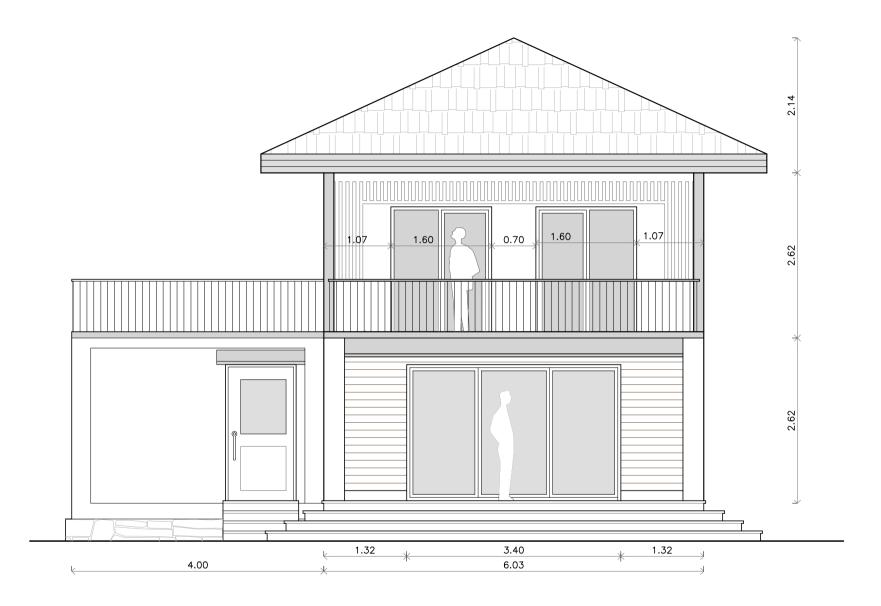

**MKBETON** 

اینستا*گر*ام :

O'

Section A-A

Front Elevation

**Back Elevation** 