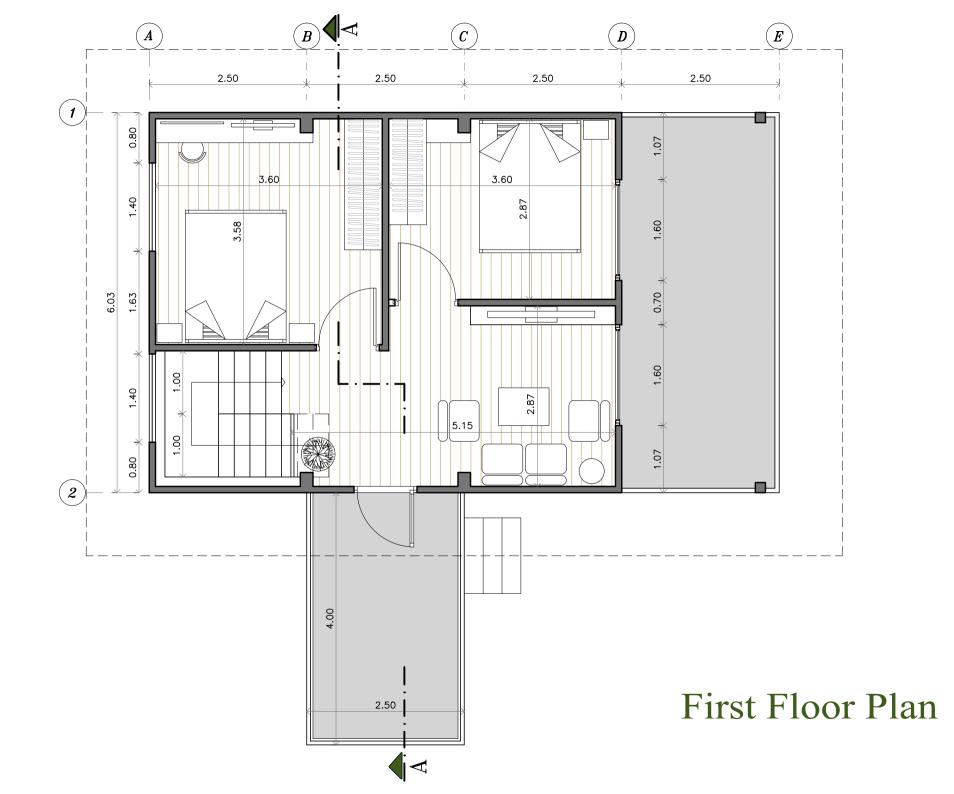

### مزایای سازه های بتنی پیش ساخته مدولار سه بعدی

٭ امکان انتخاب بین چند طرح داخلی و قابلیت اجرا با تراس و بالکن ٭ امکان ارایه سازه به صورت کیت و تکمیل ناز ک کاری توسط خریدار

- بنشانی: شهریار، بخش مرکزی، شهر باغستان محله سعیدآباد، بلوار شهید بهشتی، خیابان وحید ۱ پلاک۶ کد پستی:۳۳۵۹۶۳۱۲۶۱
  - 🖬 🗋 تلفکس: ۱–۶۵۶۰۵۸۷۰ (۰۲۱)
  - info@MKBeton.com پست الکترونيک: