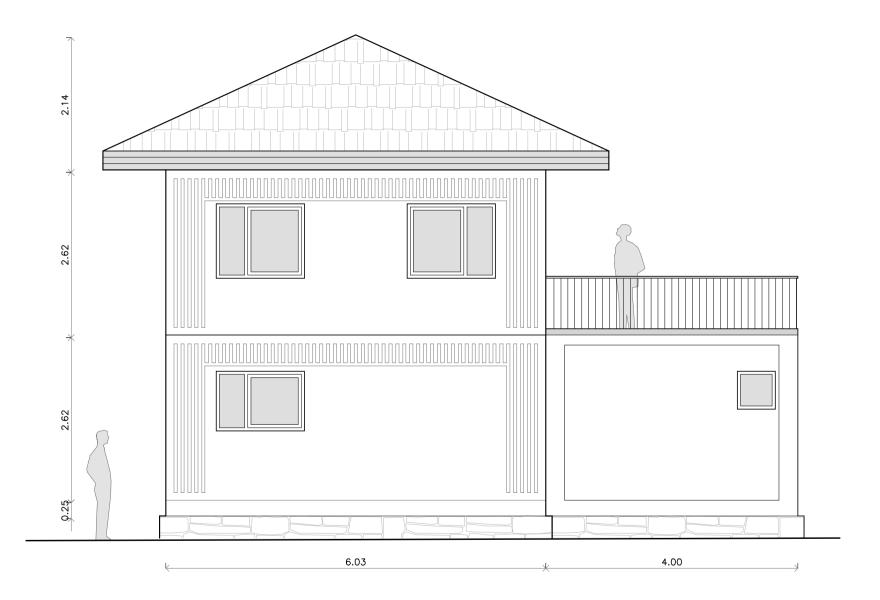

و دیوار برشی بتن مسلح متوسط \* طراحی کلیه دیوارهای باربر ثقلی و جانبی برای زلزله \* تولید صنعتی در کارخانه (کنترل کیفیت مصالح، شرایط مناسب تولید بتن، کنترل کیفیت مناسب مراحل تولید، سرعت بالای اجرا، توسعه پذیر، با توجیه اقتصادی مناسب) \* بتن ریزی یکپارچه هر مدول یا اتاق در یک مرحله \* عمل آوری با بخار و کیورینگ مناسب \* امکان تکمیل عملیات نازک کاری در کارخانه

### مزایای سازه های بتنی پیش ساخته مدولار سه بعدی

٭ امکان انتخاب بین چند طرح داخلی و قابلیت اجرا با تراس و بالکن ٭ امکان ارایه سازه به صورت کیت و تکمیل ناز ک کاری توسط خریدار





- بنشانی: شهریار، بخش مرکزی، شهر باغستان محله سعیدآباد، بلوار شهید بهشتی، خیابان وحید ۱ پلاک۶ کد پستی:۳۳۵۹۶۳۱۲۶۱
  - 🖬 🗋 تلفکس: ۱–۶۵۶۰۵۸۷۰ (۰۲۱)
  - info@MKBeton.com پست الکترونيک:

**MKBETON** 

اینستا*گر*ام :

O'









Section A-A



Front Elevation



**Back Elevation** 



# Lateral Elevation 1



10.00

## Lateral Elevation 2