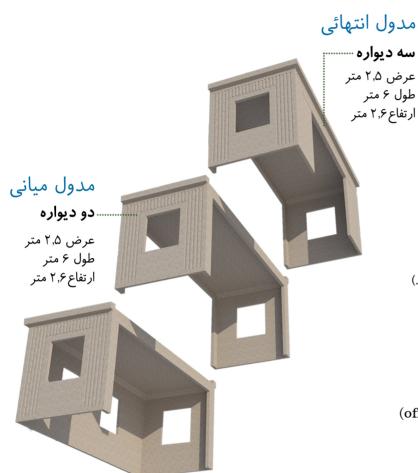

### مزایای سازه های بتنی پیش ساخته مدولار سه بعدی

٭ امکان انتخاب بین چند طرح داخلی و قابلیت اجرا با تراس و بالکن ٭ امکان ارایه سازه به صورت کیت و تکمیل ناز ک کاری توسط خریدار

- بنشانی: شهریار، بخش مرکزی، شهر باغستان محله سعیدآباد، بلوار شهید بهشتی، خیابان وحید ۱ پلاک۶ کد پستی:۳۳۵۹۶۳۱۲۶۱
  - 🖬 🗋 تلفکس: ۱–۶۵۶۰۵۸۷۰ (۰۲۱)
  - info@MKBeton.com پست الکترونيک: