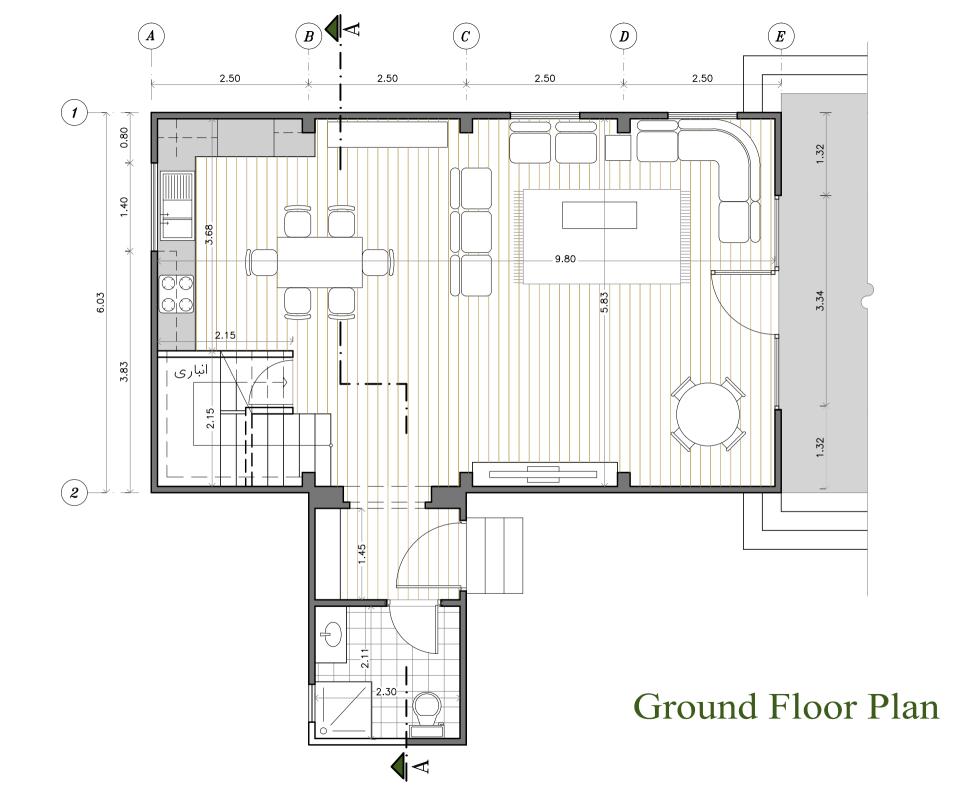

ساختمان و مسکن \* سیستم دیوارهای باربر و دیوار برشی بتن مسلح متوسط \* طراحی کلیه دیوارهای باربر ثقلی و جانبی برای زلزله \* تولید صنعتی در کارخانه (کنترل کیفیت مصالح، شرایط مناسب تولید بتن، کنترل کیفیت مناسب مراحل تولید، سرعت بالای اجرا، توسعه پذیر، با توجیه اقتصادی مناسب) \* بتن ریزی یکپارچه هر مدول یا اتاق در یک مرحله \* عمل آوری با بخار و کیورینگ مناسب \* امکان تکمیل عملیات نازک کاری در کارخانه

### مزایای سازه های بتنی پیش ساخته مدولار سه بعدی

٭ امکان انتخاب بین چند طرح داخلی و قابلیت اجرا با تراس و بالکن ٭ امکان ارایه سازه به صورت کیت و تکمیل ناز ک کاری توسط خریدار





- بنشانی: شهریار، بخش مرکزی، شهر باغستان محله سعیدآباد، بلوار شهید بهشتی، خیابان وحید ۱ پلاک۶ کد پستی:۳۳۵۹۶۳۱۲۶۱
  - 🖬 🗋 تلفکس: ۱–۶۵۶۰۵۸۷۰ (۰۲۱)
  - info@MKBeton.com پست الکترونيک:

**MKBETON** 

اینستا*گر*ام :

O'









Section A-A



Front Elevation



**Back Elevation** 



# Lateral Elevation 1



10.00

## Lateral Elevation 2