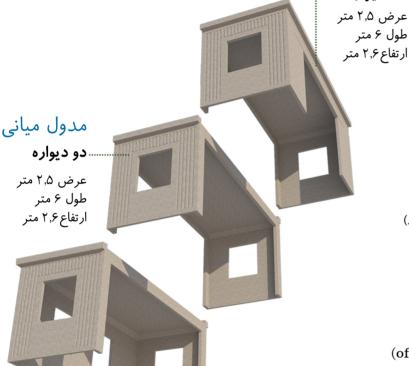

سه دیواره٠

طول ۶ متر ارتفاع ۲٫۶ متر

نشانی: شهریار، بخش مرکزی، شهر باغستان محله سعیدآباد، بلوار شهید بهشتی، خیابان وحید ۱ یلاک۶ کد پستی: ۳۳۵۹۶۳۱۲۶۱

تلفكس: ۱-۷۸۹۶ (۲۱)

يست الكترونيك: info@MKBeton.com

**MKBETON** 