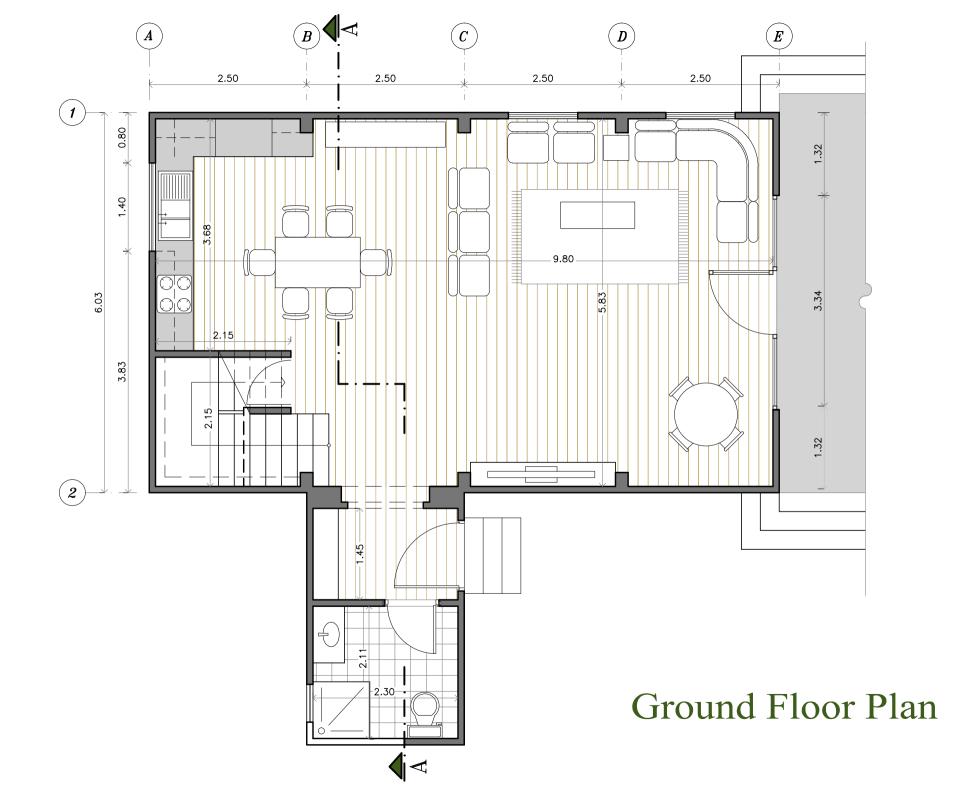

## سازه های بتنی پیش ساخته - مدولار سه بعدی بنای دو طبقه

## مشخصات

- \* دارای تاییدیه از مرکز تحقیقات ساختمان و مسکن
- \* سیستم دیوارهای باربر و دیوار برشی بتن مسلح متوسط
  - \* طراحی کلیه دیوارهای باربر ثقلی و جانبی برای زلزله
- \* تولید صنعتی در کارخانه (کنترل کیفیت مصالح، شرایط مناسب تولید بتن، کنترل کیفیت مناسب مراحل تولید، سرعت بالای اجرا، توسعه پذیر، با توجیه اقتصادی مناسب)
  - \* بتن ریزی یکپارچه هر مدول یا اتاق در یک مرحله
    - \* عمل آوری با بخار و کیورینگ مناسب
    - \* امکان تکمیل عملیات نازک کاری در کارخانه

## مزایای سازه های بتنی پیش ساخته مدولار سه بعدی

- \* کاربری مسکونی دائم و موقت یا فصلی دارای قابلیت شهر ک سازی
- \* اسکان موقت و دائم جهت آسیب دیدگان سوانح و پناهجویان بدلایل مختلف(زلزله، سیل، توفان و ...)
  - \* تجهیز کارگاه و و احد های صنعتی، کاربری های آموزشی، گردشگری، بهداشتی و چند منظوره
    - \* طراحی بهینه و استفاده از مصالح بسیار مقاوم و ماندگار عملکرد عالی در برابرسیل و زلزله
      - «قابلیت استفاده در اقلیم های مختلف و هماهنگ و همساز با سلیقه خانوار ایرانی
        - \* حمل و نصب بهینه با توجه به ابعاد و وزن مدولها
          - 🕸 قابل برچیدن و نصب مجدد در مکانی دیگر
        - \* سازگار با محیط زیست، کمترین تخریب و آلایندگی محیطی
- \* عایق بندی رطوبتی، صوتی و حرارتی امکان تولید انرژی خورشیدی به صورت خود متکی (off grid)
  - \* قیمت قابل رقابت با روشهای متداول
  - \* ساخت به روش کاملا صنعتی و کیفیت بالای کنترل شده در کارخانه
    - \* سرعت بالای ساخت و نصب
  - \* قابلیت تولید بالا و سریع با توجه به زیر ساخت و تجهیزات کارخانه
- \* امکان تغییرات و توسعه در پلان و گزینه های متنوع مصالح در بخشهای نازک کاری طبق سلیقه خریدار
  - \* قابل گسترش و تغییر
  - \* امكان انتخاب بين چند طرح داخلي و قابليت اجرا با تراس و بالكن
  - \* امکان ارایه سازه به صورت کیت و تکمیل نازک کاری توسط خریدار