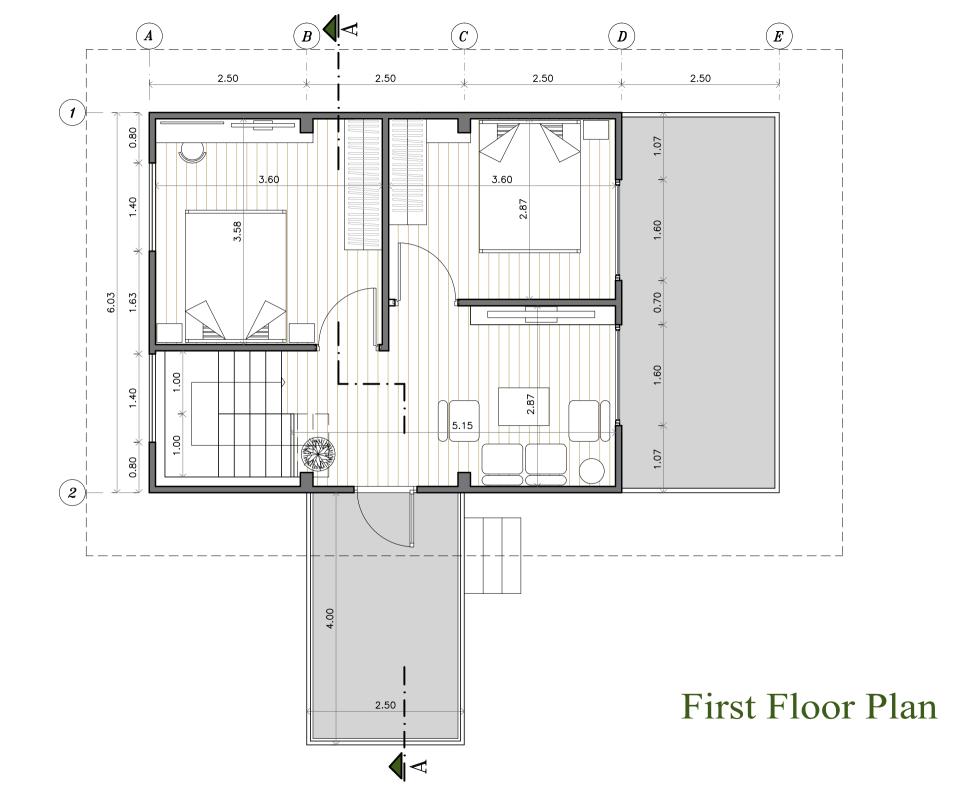

سه دیواره٠

طول ۶ متر ارتفاع ۲٫۶ متر

نشانی: شهریار، بخش مرکزی، شهر باغستان محله سعیدآباد، بلوار شهید بهشتی، خیابان وحید ۱ یلاک۶ کد پستی: ۳۳۵۹۶۳۱۲۶۱

تلفكس: ۱-۷۸۹۶ (۲۱)

يست الكترونيك: info@MKBeton.com

**MKBETON** 

اینستاگرام :

Section A-A

Front Elevation

**Back Elevation** 

Lateral Elevation 1

Lateral Elevation 2