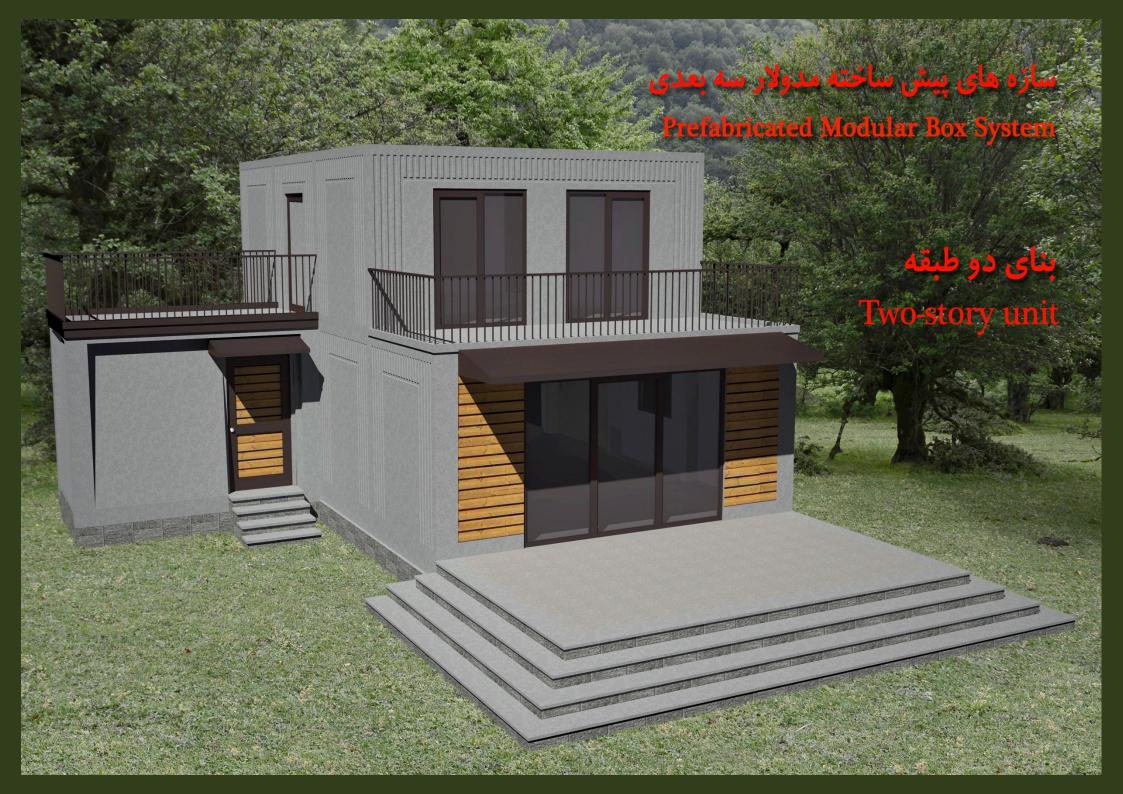

## سازه های بتنی پیش ساخته - مدولار سه بعدی بنای دو طبقه

## مشخصات

- \* دارای تاییدیه از مرکز تحقیقات ساختمان و مسکن
- \* سیستم دیوارهای باربر و دیوار برشی بتن مسلح متوسط
  - \* طراحی کلیه دیوارهای باربر ثقلی و جانبی برای زلزله
- \* تولید صنعتی در کارخانه (کنترل کیفیت مصالح، شرایط مناسب تولید بتن، کنترل کیفیت مناسب مراحل تولید، سرعت بالای اجرا، توسعه پذیر، با توجیه اقتصادی مناسب)
  - \* بتن ریزی یکپارچه هر مدول یا اتاق در یک مرحله
    - \* عمل آوری با بخار و کیورینگ مناسب
    - \* امکان تکمیل عملیات نازک کاری در کارخانه

## مزایای سازه های بتنی پیش ساخته مدولار سه بعدی

- \* کاربری مسکونی دائم و موقت یا فصلی دارای قابلیت شهر ک سازی
- \* اسکان موقت و دائم جهت آسیب دیدگان سوانح و پناهجویان بدلایل مختلف(زلزله، سیل، توفان و ...)
  - \* تجهیز کارگاه و و احد های صنعتی، کاربری های آموزشی، گردشگری، بهداشتی و چند منظوره
    - \* طراحی بهینه و استفاده از مصالح بسیار مقاوم و ماندگار عملکرد عالی در برابرسیل و زلزله
      - «قابلیت استفاده در اقلیم های مختلف و هماهنگ و همساز با سلیقه خانوار ایرانی
        - \* حمل و نصب بهینه با توجه به ابعاد و وزن مدولها
          - 🕸 قابل برچیدن و نصب مجدد در مکانی دیگر
        - \* سازگار با محیط زیست، کمترین تخریب و آلایندگی محیطی
- \* عایق بندی رطوبتی، صوتی و حرارتی امکان تولید انرژی خورشیدی به صورت خود متکی (off grid)
  - \* قیمت قابل رقابت با روشهای متداول
  - \* ساخت به روش کاملا صنعتی و کیفیت بالای کنترل شده در کارخانه
    - \* سرعت بالای ساخت و نصب
  - \* قابلیت تولید بالا و سریع با توجه به زیر ساخت و تجهیزات کارخانه
- \* امکان تغییرات و توسعه در پلان و گزینه های متنوع مصالح در بخشهای نازک کاری طبق سلیقه خریدار
  - \* قابل گسترش و تغییر
  - \* امكان انتخاب بين چند طرح داخلي و قابليت اجرا با تراس و بالكن
  - \* امکان ارایه سازه به صورت کیت و تکمیل نازک کاری توسط خریدار