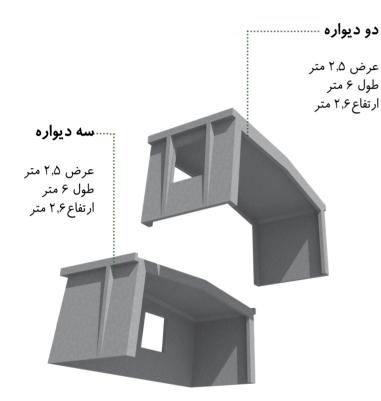

### سازه های بتنی پیش ساخته – مدولار سه بعدی بنای یک طبقه سقف شیب دار

#### مشخصات

\* دارای تاییدیه از مرکز تحقیقات ساختمان و مسکن \* سیستم دیوارهای باربر و دیوار برشی بتن مسلح متوسط \* طراحی کلیه دیوارهای باربر ثقلی و جانبی برای زلزله \* تولید صنعتی در کارخانه (کنترل کیفیت مصالح، شرایط مناسب تولید بتن، کنترل کیفیت مناسب مراحل تولید، سرعت بالای اجرا، توسعه پذیر، با توجیه اقتصادی مناسب) \* بتن ریزی یکپارچه هر مدول یا اتاق در یک مرحله \* عمل آوری با بخار و کیورینگ مناسب \* امکان تکمیل عملیات نازک کاری در کارخانه