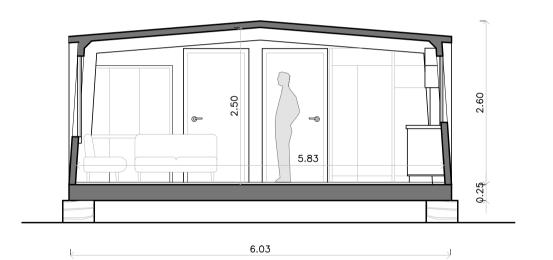

، کمترین تخریب و آلایندگی محیطی \* عايق بندي رطوبتي، صوتي و حرارتي - امكان توليد انرژي خورشيدي به صورت خود متكي (off grid) \* قیمت قابل رقابت با روشهای متداول \* ساخت به روش کاملا صنعتی و کیفیت بالای کنترل شده در کارخانه \* سرعت بالای ساخت و نصب \* قابلیت تولید بالا و سریع با توجه به زیر ساخت و تجهیزات کارخانه \* امکان تغییرات و توسعه در پلان و گزینه های متنوع مصالح در بخشهای نازک کاری طبق سلیقه خریدار \* قابل گسترش و تغییر \* امكان انتخاب بين چند طرح داخلي و قابليت اجرا با تراس و بالكن

\* امکان ارایه سازه به صورت کیت و تکمیل نازک کاری توسط خریدار





- نشانی: شهریار، بخش مرکزی، شهر باغستان محله سعید آباد، بلوار شهید بهشتی، خیابان وحید ۱ پلاک ۶ کد پستی:۳۳۵۹۶۳۱۲۶۱
  - 🖬 🗋 تلفکس: ۱–۶۵۶۰۵۸۷۰ (۰۲۱)
  - info@MKBeton.com پست الکترونيک: 🗹

**MKBETON** 

اینستاگرام :

O'





Ground Floor Plan









6.07



## Lateral Elevation 1



## Lateral Elevation 2