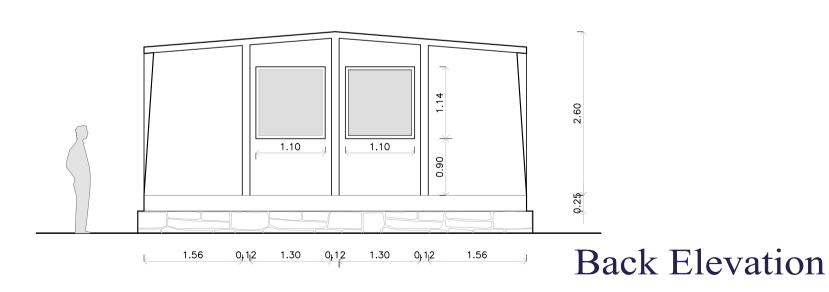

### سازه های بتنی پیش ساخته – مدولار سه بعدی بنای یک طبقه سقف شیب دار

#### مشخصات

\* دارای تاییدیه از مرکز تحقیقات ساختمان و مسکن \* سیستم دیوارهای باربر و دیوار برشی بتن مسلح متوسط \* طراحی کلیه دیوارهای باربر ثقلی و جانبی برای زلزله \* تولید صنعتی در کارخانه (کنترل کیفیت مصالح، شرایط مناسب تولید بتن، کنترل کیفیت مناسب مراحل تولید، سرعت بالای اجرا، توسعه پذیر، با توجیه اقتصادی مناسب) \* بتن ریزی یکپارچه هر مدول یا اتاق در یک مرحله \* عمل آوری با بخار و کیورینگ مناسب \* امکان تکمیل عملیات نازک کاری در کارخانه