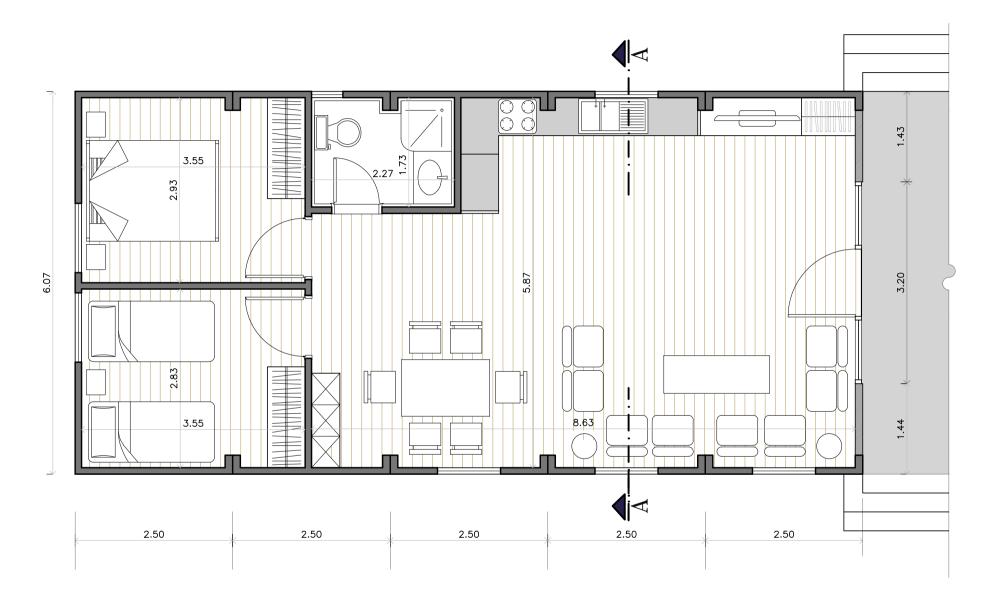

* سازگار با محیط زیست، کمترین تخریب و آلایندگی محیطی \* عايق بندي رطوبتي، صوتي و حرارتي - امكان توليد انرژي خورشيدي به صورت خود متكي (off grid) \* قیمت قابل رقابت با روشهای متداول \* ساخت به روش کاملا صنعتی و کیفیت بالای کنترل شده در کارخانه \* سرعت بالای ساخت و نصب \* قابلیت تولید بالا و سریع با توجه به زیر ساخت و تجهیزات کارخانه \* امکان تغییرات و توسعه در پلان و گزینه های متنوع مصالح در بخشهای نازک کاری طبق سلیقه خریدار \* قابل گسترش و تغییر \* امكان انتخاب بين چند طرح داخلي و قابليت اجرا با تراس و بالكن

\* امکان ارایه سازه به صورت کیت و تکمیل نازک کاری توسط خریدار





- نشانی: شهریار، بخش مرکزی، شهر باغستان محله سعید آباد، بلوار شهید بهشتی، خیابان وحید ۱ پلاک ۶ کد پستی:۳۳۵۹۶۳۱۲۶۱
  - 🖬 🗋 تلفکس: ۱–۶۵۶۰۵۸۷۰ (۰۲۱)
  - info@MKBeton.com پست الکترونيک: 🗹

**MKBETON** 

اینستاگرام :

O'





Ground Floor Plan









6.07



## Lateral Elevation 1



## Lateral Elevation 2